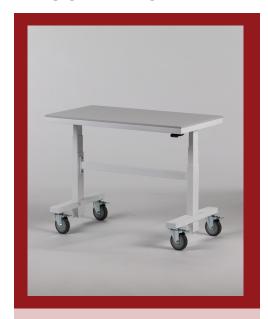

## **ERGO LIFT CART**

Model: NCSG-4024FW-2R

Rechargeable Battery-powered Non-ESD Cart with 5" Total Lock Casters, Gray Solid Sirface Top, 42"W x 24"D, White Powder Coated Steel Frame, 2 Lifting Columns with 500lbs lift capacity, and 5Right-mounted Switch.

The battery-powered **Ergo Lift Cart** is a versatile workhorse, *multiplying* a person's lifting capacity, *moving* tools and materials with ease, and double functioning as a *mobile* height-adjustable workstation.