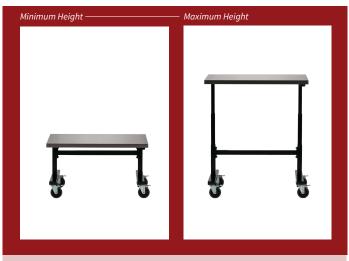

### **Specifications**

| Size :                                         | 40"W x 24"D             |
|------------------------------------------------|-------------------------|
| Work Surface Height Range:                     | 23 ½" – 49 ½" *         |
| Lift Capacity:                                 | 500 lbs                 |
| 10ft Power Main Cable (also recharges battery) |                         |
| Powdercoated Steel Frame                       | White / Gray / Black    |
| Paddle Control                                 |                         |
| 5" Total Lock Casters                          |                         |
| Battery Capacity:                              | 35 Cycles (Half-Loaded) |
| Weight (with Solid Surface Top):               | 113 lbs                 |
|                                                |                         |

\*Solid surface models are 3%" higher than stainless steel models